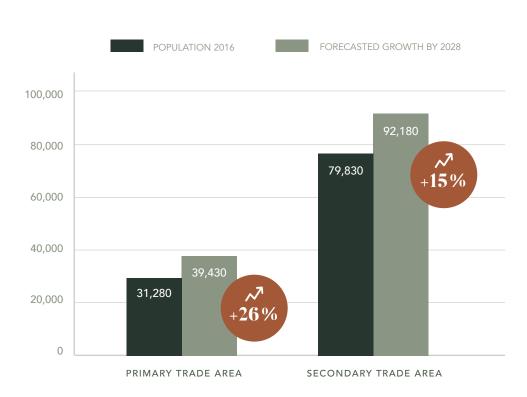

AUCKLAND







Tenancies

TARGETING PREMIUM FOOD
AND BEVERAGE OPERATORS,
COMMERCIAL SERVICE PROVIDERS
AND CONVENIENCE RETAILERS.







421
Parking Spaces



Our community.

- 1 NEW WORLD
- 2 MITRE 10 MEGA
- 3 SYLVIA PARK
- 4 REMUERA GOLF COURSE
- 5 AUCKLAND NETBALL CENTRE
- 6 UNIVERSITY OF AUCKLAND TAMAKI CAMPUS
- SCHOOLS
- TRAIN STATION
- BUS STOPS
- \*\*\*\*\*\* RAILWAY
- ROAD
- SH1/SOUTHERN MOTORWAY
- 8KM FROM AUCKLAND CBD





## By the numbers.

STONERIDGE ON LUNN WILL SERVICE ONE OF THE MOST AFFLUENT CATCHMENTS IN AUCKLAND.

### MEDIAN HOUSEHOLD INCOME







### FIVE-DAY AVERAGE DAILY TRAFFIC COUNT 2016







### **FOOT TRAFFIC**





### LOCAL BUSINESS PERFORMANCE





### POPULATION GROWTH FORECASTS



# About the developer.



THE GIBBONS FAMILY DIRECTORS



CONSTRUCTION TEAM



### Property, development, and construction solutions.

As an established business with a premium diversified property portfolio, we have a long-term investment focus built upon our family values.

Our quality assets attract leading businesses and our significant development capability differentiates Gibbons in the market place, extending the range of property solutions we provide.

With property at the heart of our operations, we have been a recognised leader in the building industry for generations, ever since the late

Bill Gibbons founded the business in 1950, and we are still family run.

Our values, beliefs and operating practices are shaped by a heritage of constructive, enduring relationships with our