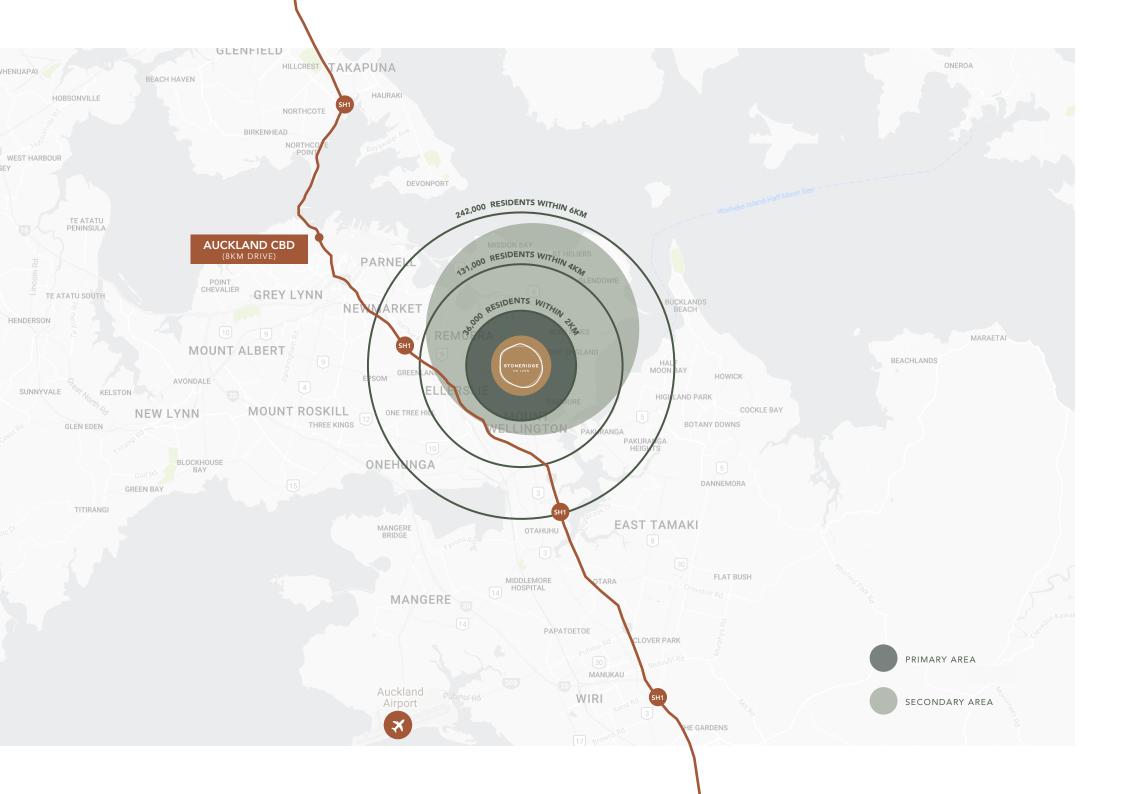

## By the numbers.

STONERIDGE ON LUNN WILL SERVICE ONE OF THE MOST AFFLUENT CATCHMENTS IN AUCKLAND.