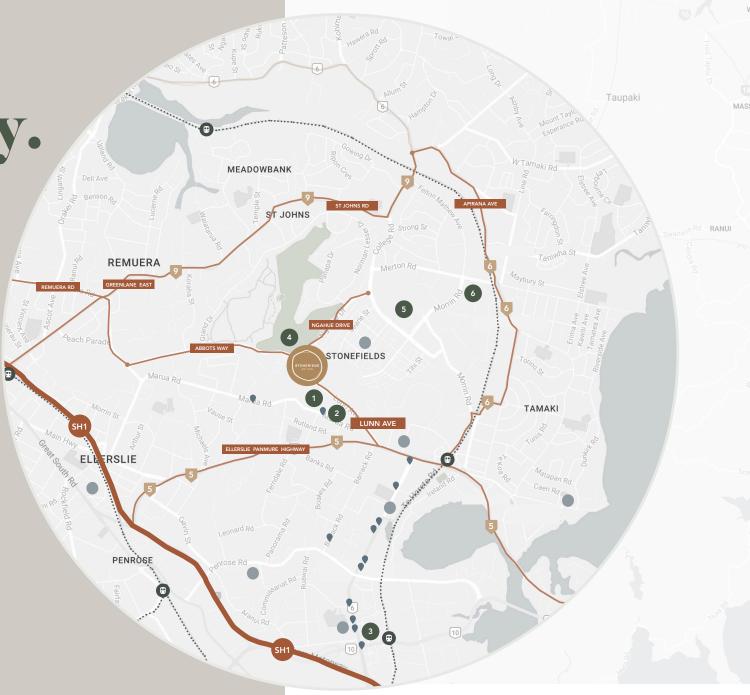

AUCKLAND

Tenancies

TARGETING PREMIUM FOOD
AND BEVERAGE OPERATORS,
COMMERCIAL SERVICE PROVIDERS
AND CONVENIENCE RETAILERS.

421
Parking Spaces

Our community.

- 1 NEW WORLD
- 2 MITRE 10 MEGA
- 3 SYLVIA PARK
- 4 REMUERA GOLF COURSE
- 5 AUCKLAND NETBALL CENTRE
- 6 UNIVERSITY OF AUCKLAND TAMAKI CAMPUS
- SCHOOLS
- TRAIN STATION
- BUS STOPS
- \*\*\*\*\*\* RAILWAY
- ROAD
- SH1/SOUTHERN MOTORWAY
- 8KM FROM AUCKLAND CBD