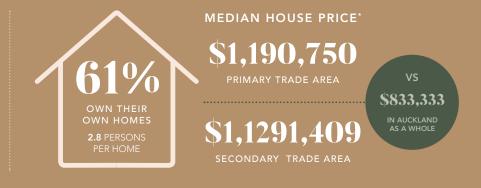

## By the numbers.

STONERIDGE ON LUNN WILL SERVICE ONE OF THE MOST AFFLUENT CATCHMENTS IN AUCKLAND.